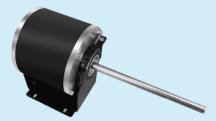

## Sensorless Control Brushless Motor-HVAC (SENSORLESS DC)

Dual-axis DC brushless motor



Unlike traditional motors that wear out easily due to brushes, this uses an electronic controller to enhance reliability. Motor efficiency can exceed 80%, making it a reliable solution for HVAC applications. Not only reduces overall energy consumption and carbon footprint, but also serves as an economical and efficient alternative to standard AC motors. Provides solutions specifically for ODM buyers.



Single-axis DC brushless motor

## **5 Key Features**

- **1** Offers customized motor designs that balance safety and performance.
- 2 Complies with voltage, current, thermal protection, and 6kV surge protection.
- UL certified advanced chips combined with excellent drive technology to achieve energy savings.
- 4 Software development allows easy modification of motor parameters, enabling control of DC motors for different applications.
- 5 Sensorless design with overcurrent protection and Class B insulation.

## Application Fields

- (1) Variable air volume
- (2) Terminal air conditioning units
- (3) Fan coil units
- (4) Condensing units
- (5) Evaporators

Product Specifications

- (1) Voltag : 115/208 230/277 V · 1¢
- (2) Maximum rated speed : 900 \ 1200 \ 1800 \ 3600 RPM

- (3) Mode :