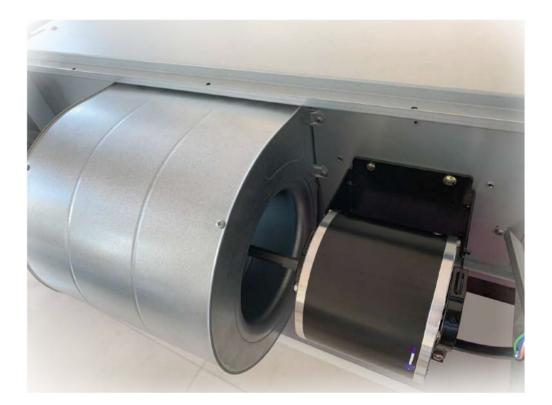

## Application Fields

- (1) Variable air volume
- (2) Terminal air conditioning units
- (3) Fan coil units
- (4) Condensing units
- (5) Evaporators

Product Specifications

- (1) Voltag : 115/208 230/277 V · 1¢
- (2) Maximum rated speed : 900 \ 1200 \ 1800 \ 3600 RPM