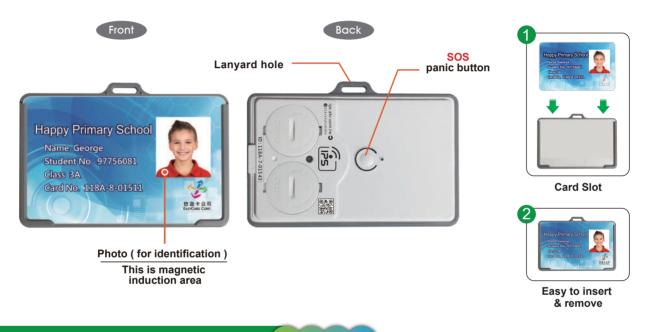

Other applications such as: Indoor positioning technology, which can quickly locate children in the campus. Moreover, in the case of an emergency occurs, it can quickly guide children to safe areas.

Every BLE card come with a SOS button. If BLE card-holder encounters any danger, being attacked or bullied, BLE card-holder can press SOS button and send out signal for help.

## **MINI-825**

- iBeaconformat(Bluetooth)
- Indoor Locationing
- Daily scheduled Timer
- Vibration Sensor

Electronic Emergency Identification Card (credit card size)

**Small and Slim** 

**Internet Signal Receiver** 