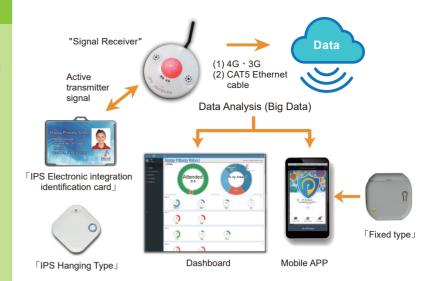

Other applications such as: Indoor positioning technology, which can quickly locate children in the campus. Moreover, in the case of an emergency occurs, it can quickly guide children to safe areas.

Every BLE card come with a SOS button. If BLE card-holder encounters any danger, being attacked or bullied, BLE card-holder can press SOS button and send out signal for help.

**Data access** 

- Ethernet + PoE + Adapter dual power supply.
- Receives " Electronic Emergency Identification Card" signal and send them back to data storage in the server for further cloud computing and data analysis.
- Signal reading range of 20 meters.