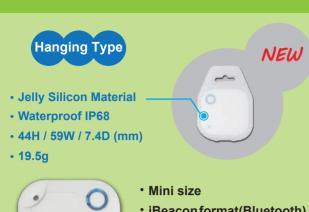

## **MINI-825**

- iBeaconformat(Bluetooth)
- Indoor Locationing
- Daily scheduled Timer
- Vibration Sensor

Electronic Emergency Identification Card (credit card size)

**Small and Slim** 

**Internet Signal Receiver** 