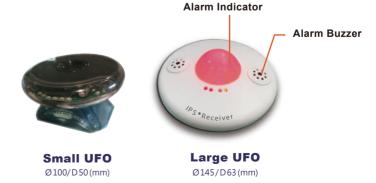

**Data access** 

- Ethernet + PoE + Adapter dual power supply.
- Receives " Electronic Emergency Identification Card" signal and send them back to data storage in the server for further cloud computing and data analysis.
- Signal reading range of 20 meters.

Network alarms can be installed and used for crime deterrence.