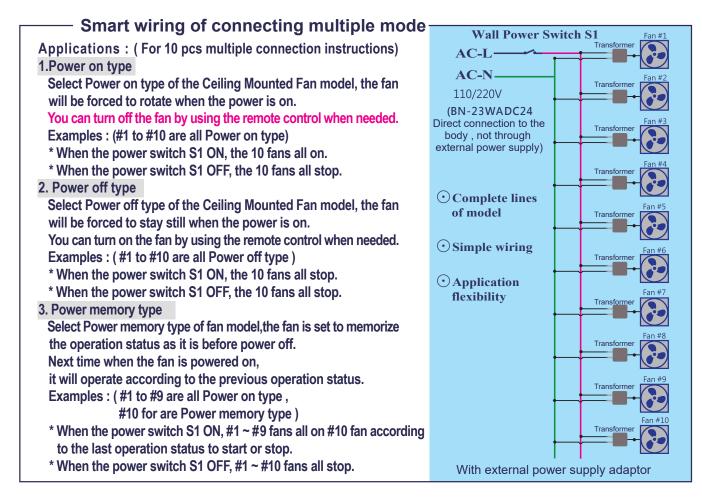

### Unique Designs The higher the price, the better the quality of the goods. Use money wisely, it's a good bargain!

- ① Can be used with ceiling light steel frame. It is easy to set up the embedded model and keeps the flexibility of the ceiling space. Eeconomical and practical.
- ② Unique design of quick disassembly. It's easy to clean and therefore can save valuable time.
- ③ There are three kinds of power mode : Power off, Power on, Power memory value to boot.

#### **\*** Factory default value is Power off.

Power memory value setting is very suitable to use with the light switch in the same electrical circuit. This product can memorize the status of the fan before circuit is power off. For example, if the Ceiling Mounted Fan still rotate while you turn off the light switch, the next time you turn on the light switch, the Ceiling Mounted Fan will start rotating automatically.