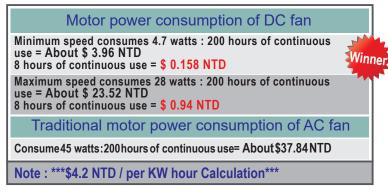

# Features Welcome To Visit Us.

- Brushless ECO moter, high energy efficiency with advance eco technology, save your electricity cost up to 40%.
- ECO-efficiency material, which is without spraying paint and plating, is used to ensure the fan is durable and eco-friendly.
- 5 Speed Micro-computer Remote Control makes it easy and convenient to adjust wind speed to your most comfortable level.
- Equipped with the termometer, timer and BLDC motor. It is ideal for bedrooms.
- Schedule Timer : 4 hours scheduled shutdown.
- Low noise design, keeps your office quiet and tidy.
- 100% Made in Taiwan with High Quality in Design.
- Air Vents model : Suitable for all types of heating and cooling ventilation systems and can greatly increase air conditioning systems' efficiency.
- Suitable for all seasons : In summer, it enhances air-conditioning performance and reduceing power consumption ; In winter, it prompts air circulation and quick CO2 dissipation.