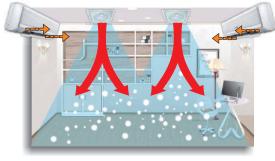

# Features Welcome To Visit Us.

- Brushless ECO moter, high energy efficiency with advance eco technology, save your electricity cost up to 40%.
- ECO-efficiency material, which is without spraying paint and plating, is used to ensure the fan is durable and eco-friendly.
- 5 Speed Micro-computer Remote Control makes it easy and convenient to adjust wind speed to your most comfortable level.
- Equipped with the termometer, timer and BLDC motor. It is ideal for bedrooms.
- Schedule Timer : 4 hours scheduled shutdown.
- Low noise design, keeps your office quiet and tidy.
- 100% Made in Taiwan with High Quality in Design.
- Air Vents model : Suitable for all types of heating and cooling ventilation systems and can greatly increase air conditioning systems' efficiency.
- Suitable for all seasons : In summer, it enhances air-conditioning performance and reduceing power consumption ; In winter, it prompts air circulation and quick CO2 dissipation.