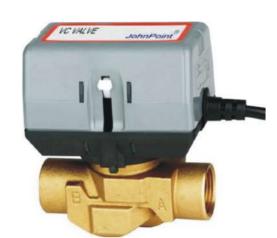

## Energy-saving two-way and three-way electric valves (three-wire type).

## Next-generation energy-saving products. Low power consumption, only powered when changing valve positions.

- Operating power supply: 220V AC , 50Hz
- lacksquare Ambient temperature :  $0{\sim}65^{\circ}{
  m C}$  max
- Power consumption : 4AV(when valve position changes)
- lacksquare Fluid temperature : 1 $\sim$ 95 $^\circ$ C
- Time (standard value) : Valve opening : 7s 50Hz
- Closing pressure difference: 400KPa
- Pressure ratings : Static pressure 2067KPa; surge pressure 10MPa.

## Feature of product

- 1.Dual spring design, never fractures
- 2.Can start at low voltage, special mechanism adopts ultra-durable American UL, CSA-rated long-life motors (MAMS).
- 3. Aluminum alloy motor chamber, all-metal fireproof (non-plastic).
- 4.Large ball chamber opening/closing stroke, minimizing water hammer noise.
- 5. Exclusive cold break mechanism.