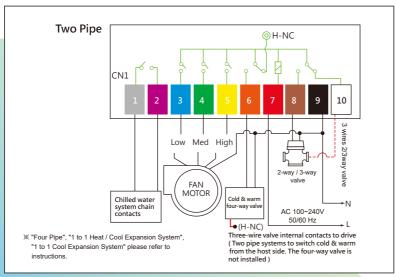

Ø 51 x 20 mm

Portable Temperature Sensor and Infrared Receiver

1.2 meters long, can be placed at return air opening or other suitable locations for control box.

Two-Pipe System Wiring Diagram