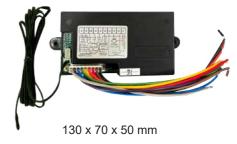

# 3 Suitable for Chilled Water System, Dual Purpose

 Suitable for Chilled Water System, Heating and Cooling, or Cooling Only

Remote Control Holder 76 x 63 x 23 mm

Remote Control 50 x 56 x 18 mm