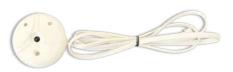

Ø 51 x 20 mm

Portable Temperature Sensor and Infrared Receiver

1.2 meters long, can be placed at return air opening or other suitable locations for control box.

Two-Pipe System Wiring Diagram