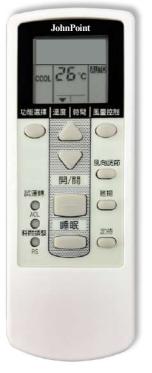

#### Taifuji LCD Display

## Ultra Low Power Design

**Wireless Remote Control Type - Indoor Thermostat** 

### Japan Daifuji F-102 Model

#### 2 Easy to Operate

- Control Box and Remote Control Without Wiring (Super Convenient)
- Temperature Range Setting: 15°C35°C
- Fan Speed VAV: Automatic and Manual High, Medium, Low
- Timer Scheduling 124H, Sleep Function
- Effective Infrared Range: 6-8 meters depending on environment)