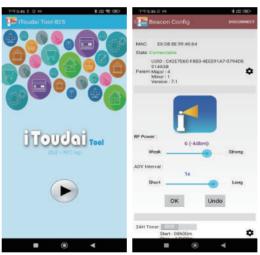

## APP Setting Tool / iToudai Tool-825

| Enter Password → Access Settings Mode |

Assist engineers/management personnel in adjusting Beacon identification codes, signal strength, and transmission frequencies.

#### **Basic Functions**

- 1) Interpretation of Beacon signal strength and distance.
- 2) Reading of Beacon battery level.
- **3)** Signal reception filter, allowing control over which Beacon signals to receive.
- 4) Cloud data transmission and reception.
- 5) Direct configuration of Beacon UID, Major, Minor.
- 6) Setting of signal interval time and power strength.
- 7) Display and alert for Beacon battery status.
- 8) Scheduling of timed events and switch settings.
- 9) Setting of vibration wake-up time and switch.