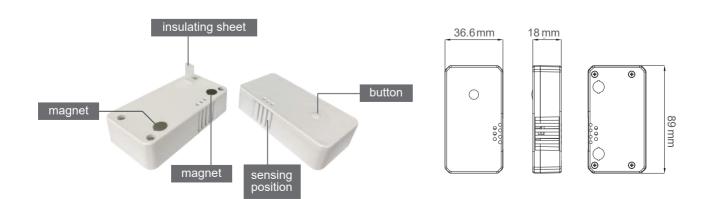

#### **Appearance Dimensions / Structure Drawing**

#### **Specification**

| Item model                     | Beacon Type HT-825b           |
|--------------------------------|-------------------------------|
| Size and weight                | 67 x 37 x 18mm / 40g          |
| BLE bluetooth version          | BLE4.1 Low Energy             |
| Bluetooth maximum output power | 5dBm                          |
| Bluetooth sensitivity          | -97dBm                        |
| Bluetooth antenna              | pcb antenna                   |
| Bluetooth technology           | 2,402-2,480 MHz               |
| Working power supply voltage   | 2.3~3.0V                      |
| Battery supply                 | AAA x 2pcs (Alkaline Battery) |
| Format switching options       | iToudai / iBeacon             |
| Other main functions           | SOS Button (Optional)         |
| Operating temperature          | 0°C~60°C                      |
| Storage temperature            | -25°C~65°C                    |