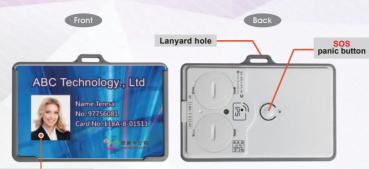

### Style1

IPS

Photo (for identification) This is magnetic induction area

#### Patented design

Credit card size Card Slot. Easy to insert & remove

| Specifications and features | Integration of electronic identification card                                                                                                                                                                                                                                                        |  |
|-----------------------------|------------------------------------------------------------------------------------------------------------------------------------------------------------------------------------------------------------------------------------------------------------------------------------------------------|--|
| Magnetic induction zone     | Printed information and user photo                                                                                                                                                                                                                                                                   |  |
| Safety                      | User groups. Passwords. Authentication & Authorization                                                                                                                                                                                                                                               |  |
| Lithium battery CR2032      | x 2 pieces. Battery life about 18 months<br>(Including insulating sheet. Remove it when use)                                                                                                                                                                                                         |  |
| Specification               | Size: 90.1*57.0*5.7±0.5(mm) Weight: 26g ( With battery )                                                                                                                                                                                                                                             |  |
| Optional NFC or RFID        | 13MHz + 1K EEPROM                                                                                                                                                                                                                                                                                    |  |
| SOS distress button         | Should use it in emergency. In order to avoid misuse, the key is in " Dimples " shape. In case of emergency occurs, press it down for 3 seconds and it starts sending SOS signals. Central system can be notified through the Internet positioning signal receiver which are installed in the scene. |  |