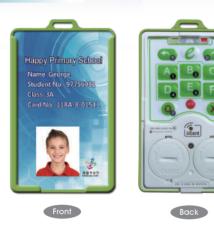

### Style1

IPS

Photo (for identification) This is magnetic induction area

#### **iiCard** Style2

#### Patented design

Credit card size Card Slot. Easy to insert & remove

| Specifications and features | Integration of electronic identification card                                                                                                                                                                                                                                                        |  |
|-----------------------------|------------------------------------------------------------------------------------------------------------------------------------------------------------------------------------------------------------------------------------------------------------------------------------------------------|--|
| Magnetic induction zone     | Printed information and user photo                                                                                                                                                                                                                                                                   |  |
| Safety                      | User groups. Passwords. Authentication & Authorization                                                                                                                                                                                                                                               |  |
| Lithium battery CR2032      | x 2 pieces. Battery life about 18 months<br>(Including insulating sheet. Remove it when use)                                                                                                                                                                                                         |  |
| Specification               | Size: 90.1*57.0*5.7±0.5(mm) Weight: 26g ( With battery )                                                                                                                                                                                                                                             |  |
| Optional NFC or RFID        | 13MHz + 1K EEPROM                                                                                                                                                                                                                                                                                    |  |
| SOS distress button         | Should use it in emergency. In order to avoid misuse, the key is in " Dimples " shape. In case of emergency occurs, press it down for 3 seconds and it starts sending SOS signals. Central system can be notified through the Internet positioning signal receiver which are installed in the scene. |  |