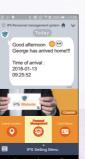

# Instant notification

 Connet IPS receiver to your local WiFi, and start to receiving instant notification in Line

**Card status** 