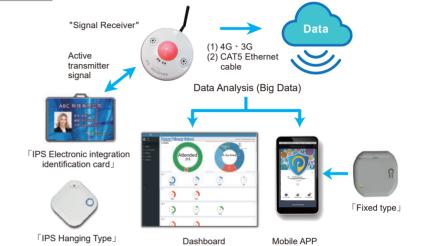

### IPS Receiver (Signal Receiver)

Data access

- Ethernet + PoE + Adapter dual power supply.
- Receives "IPS Card" signal and send them back to data storage in the server for further cloud computing and data analysis.
- · Signal reading range of 20 meters.

Network alarms can be installed and used for crime deterrence.

#### UFO and card initial binding

Setting up

- · Line notification settings : Login notification, undetectable (can set time period: day, week, month, hour), when
- · Track record : how long to stay and how long to leave
- UFO and card initial binding settings instructions : Such as setting: location name, user...