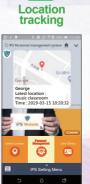

#### UFO and card initial binding

Setting up

- · Line notification settings : Login notification, undetectable (can set time period: day, week, month, hour), when
- · Track record : how long to stay and how long to leave
- UFO and card initial binding settings instructions : Such as setting: location name, user...