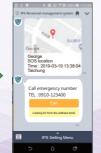

# Safety Control & **Personnel Location Management**

WiFi connection, easy installation



- APP service & configuration
- Line/Whatsapp message notification
- **NFC Built-in**















### 🔀 Situational application

# **Hanging Type**

## **MINI-825**



- Mini size
- · iBeacon format (Bluetooth)
- Indoor Locationing
- Daily scheduled Timer
- Vibration Sensor



- Jelly Silicon Material
- Waterproof IP68
- 44H / 59W / 7.4D (mm)
- 19.5g

# Instant notification

 Connet IPS receiver to your local WiFi, and start to receiving instant notification in Line











**Card status** 













### Style1

IPS



Photo (for identification) This is magnetic induction area

#### **iiCard** Style2



### IPS Receiver (Signal Receiver)

Data access

- Ethernet + PoE + Adapter dual power supply.
- Receives "IPS Card" signal and send them back to data storage in the server for further cloud computing and data analysis.
- · Signal reading range of 20 meters.



Network alarms can be installed and used for crime deterrence.

#### UFO and card initial binding

Setting up

- · Line notification settings : Login notification, undetectable (can set time period: day, week, month, hour), when
- · Track record : how long to stay and how long to leave
- UFO and card initial binding settings instructions : Such as setting: location name, user...

#### Patented design

Credit card size Car