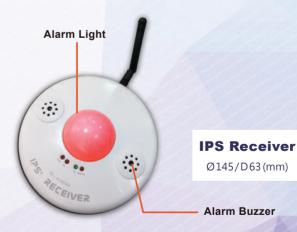

### IPS Receiver (Signal Receiver)

Data access

- Ethernet + PoE + Adapter dual power supply.
- Receives "IPS Card" signal and send them back to data storage in the server for further cloud computing and data analysis.
- · Signal reading range of 20 meters.