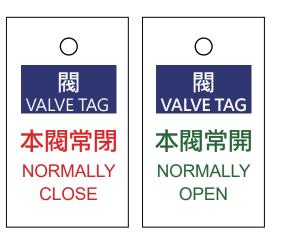

SIDE AIR                  |
| ▼                                    | 製程冰水送水管 PROCESS CHILLED WATER SUPPLY    | ◆ 軟水管<br>SOFT WATER                     | — 真空管                                  |
| → 沖刷水管                               | 製程冰水回水管 PROCESS CHILLED WATER RETURN    | ◆ 冷水管 COOLING WATER                     | <b>──</b> 回收揚水管 HEAD WATER RETURN      |
| 回油管<br>OIL RETURN                    | 製程冷卻送水管<br>PROCESS COOLING WATER SUPPLY | <b>◆</b> 透氣管                            | <b>■ ■ ■ ■ ■ ■ ■ ■ ■ ■</b>             |



#### S-Types:

International Standard -piping flow signs with detachable arrows. Self adhesive with left / right detachable arrows.



# L-Types: Vertical Water Flow Signs (10 x 41cm) with self adhesive and detachable arrows.



# A-Types: Tag-including chain (7x13 cm)



## D-Types:

Customizable orders (any types, any shapes, free designs).

Regardless of order quantity and type, we will satisfy your every need.



The most professional computer construction label designer and manufacturer in Taiwan. No business is too small or too large for us. We accept any orders.