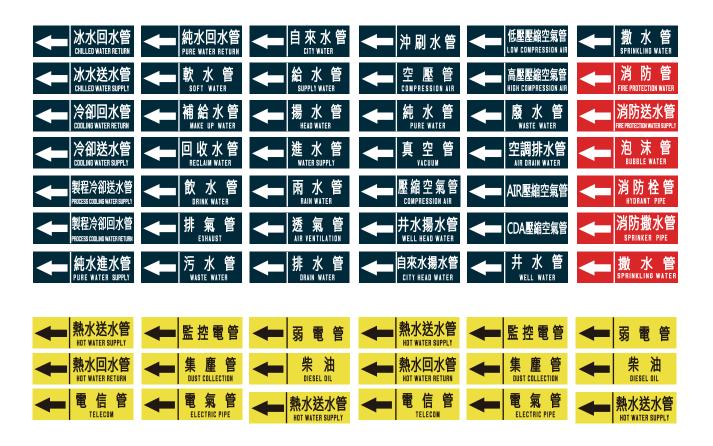

#### S-Types:

International Standard -piping flow signs with detachable arrows. Self adhesive with left / right detachable arrows.