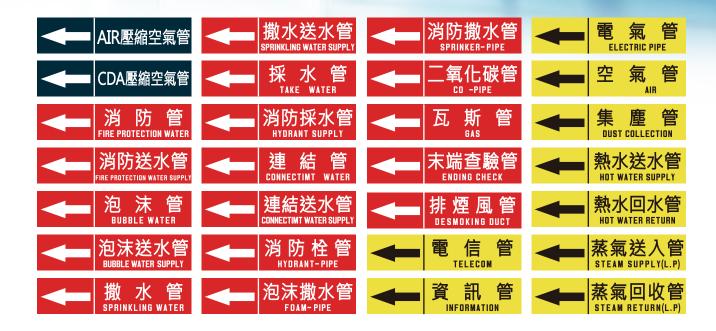

#### S-Types:

International Standard -piping flow signs with detachable arrows. Self adhesive with left / right detachable arrows.