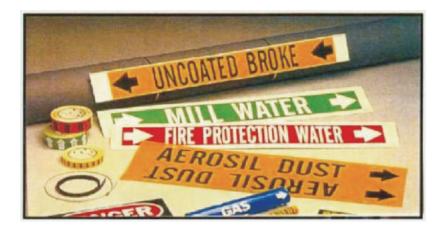

#### S-Types:

International Standard -piping flow signs with detachable arrows. Self adhesive with left / right detachable arrows.