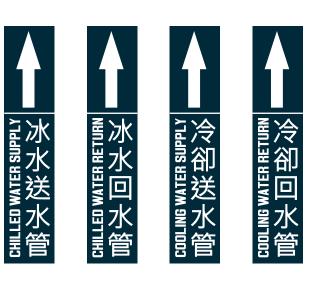

# L-Types: Vertical Water Flow Signs (10 x 41cm) with self adhesive and detachable arrows.