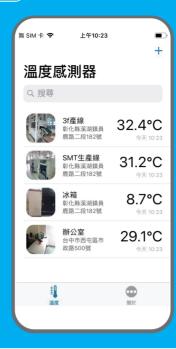

## Application >>

- · The temperature sensor detects the temperature of the device in real time. Its' data values are reported to users and displayed simultaneously on the mobile phone. Moreover, the data values are kept in order to process further analysis and anomaly detection, thus operators can take countermeasures to avoid losses.
- WiFi connection, plug-and-play, hook-and-loop fastener for quick fix, simple DIY installation, no extra wiring, fast connection set-up, cost-effective products.
- Innovative IoT service solution, mobile APP, best temperature accuracy & precision and record tracking.

### Advantage ▶▶

**Management** Reduce manpower

Indeed Temperature record

**Risk** Avoid financial losses

**Immediate** Active exception Announce

Simple Can be installed in old freezer In equipment

When either its' temperature value exceeds the limit or disconnected/unstable, mobile App will be notified