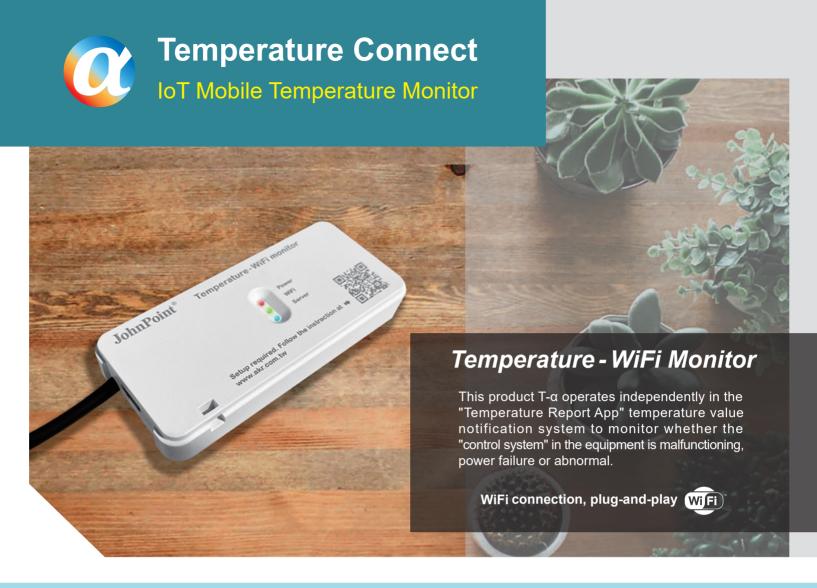

## Application >>

- · The temperature sensor detects the temperature of the device in real time. Its' data values are reported to users and displayed simultaneously on the mobile phone. Moreover, the data values are kept in order to process further analysis and anomaly detection, thus operators can take countermeasures to avoid losses.
- WiFi connection, plug-and-play, hook-and-loop fastener for quick fix, simple DIY installation, no extra wiring, fast connection set-up, cost-effective products.
- Innovative IoT service solution, mobile APP, best temperature accuracy & precision and record tracking.

### Advantage ▶▶

**Management** Reduce manpower

Indeed Temperature record

**Risk** Avoid financial losses

**Immediate** Active exception Announce

Simple Can be installed in old freezer In equipment

When either its' temperature value exceeds the limit or disconnected/unstable, mobile App will be notified

### Specification >>

| Model                                      | Temperature monitor WiFi Gateway (T-α)                                                                                                                                                                                                                  |
|--------------------------------------------|---------------------------------------------------------------------------------------------------------------------------------------------------------------------------------------------------------------------------------------------------------|
| Signal indication                          | Red LED (POWER LED): Continuously on after power on (MCU is operating normally). Green LED (WiFi LED): Continuously on when connected to WiFi AP, otherwise blinks. Blue LED (TCP LED): Continuously on when connected to the server, otherwise blinks. |
| Working power                              | micro USB 5V (< 2W)                                                                                                                                                                                                                                     |
| LED indicator                              | R.G.B x 1 each                                                                                                                                                                                                                                          |
| Receiving distance<br>(conservative value) | 25m                                                                                                                                                                                                                                                     |
| Transmission method                        | WiFi signal transmission                                                                                                                                                                                                                                |
| External dimensions                        | H75 / W35 / D11 (mm)                                                                                                                                                                                                                                    |
| Weight                                     | 45g                                                                                                                                                                                                                                                     |
| Waterproof                                 | None (Not for outdoor use)                                                                                                                                                                                                                              |
| Other accessories                          | 85~220vAC adpter / USB 5v 1A x 1 micro USB cable x 1                                                                                                                                                                                                    |
| Occasion / Purpose                         | Best for install in freezer, refrigerator or other equipment                                                                                                                                                                                            |
| Fixing method                              | Hook and loop fastener.                                                                                                                                                                                                                                 |
| Temperature detecting range                | -30~70°C (Temp. resolution 0.5 °C / Temp. tolerance $\pm 1$ °C) NTC temperature sensing wire $6\phi \times 30$ mm stainless steel probe, cable length 1.5M (Optional : 3, 5, 10M)                                                                       |