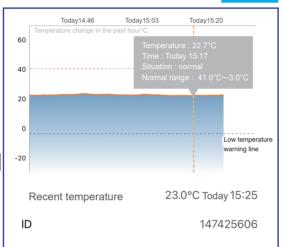

## Application >>

- · The temperature sensor detects the temperature of the device in real time. Its' data values are reported to users and displayed simultaneously on the mobile phone. Moreover, the data values are kept in order to process further analysis and anomaly detection, thus operators can take countermeasures to avoid losses.
- WiFi connection, plug-and-play, hook-and-loop fastener for quick fix, simple DIY installation, no extra wiring, fast connection set-up, cost-effective products.
- Innovative IoT service solution, mobile APP, best temperature accuracy & precision and record tracking.

### Advantage ▶▶

**Management** Reduce manpower

Indeed Temperature record

**Risk** Avoid financial losses

**Immediate** Active exception Announce

Simple Can be installed in old freezer In equipment

When either its' temperature value exceeds the limit or disconnected/unstable, mobile App will be notified