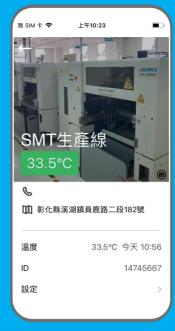

## Application >>

- · The temperature sensor detects the temperature of the device in real time. Its' data values are reported to users and displayed simultaneously on the mobile phone. Moreover, the data values are kept in order to process further analysis and anomaly detection, thus operators can take countermeasures to avoid losses.
- WiFi connection, plug-and-play, hook-and-loop fastener for quick fix, simple DIY installation, no extra wiring, fast connection set-up, cost-effective products.
- Innovative IoT service solution, mobile APP, best temperature accuracy & precision and record tracking.

### Specification >>

| Model                                      | Temperature monitor WiFi Gateway (T-α)                                                                                                                                                                                                                  |
|--------------------------------------------|---------------------------------------------------------------------------------------------------------------------------------------------------------------------------------------------------------------------------------------------------------|
| Signal indication                          | Red LED (POWER LED): Continuously on after power on (MCU is operating normally). Green LED (WiFi LED): Continuously on when connected to WiFi AP, otherwise blinks. Blue LED (TCP LED): Continuously on when connected to the server, otherwise blinks. |
| Working power                              | micro USB 5V (< 2W)                                                                                                                                                                                                                                     |
| LED indicator                              | R.G.B x 1 each                                                                                                                                                                                                                                          |
| Receiving distance<br>(conservative value) | 25m                                                                                                                                                                                                                                                     |
| Transmission method                        | WiFi signal transmission                                                                                                                                                                                                                                |
| External dimensions                        | H75 / W35 / D11 (mm)                                                                                                                                                                                                                                    |
| Weight                                     | 45g                                                                                                                                                                                                                                                     |
| Waterproof                                 | None (Not for outdoor use)                                                                                                                                                                                                                              |
| Other accessories                          | 85~220vAC adpter / USB 5v 1A x 1 micro USB cable x 1                                                                                                                                                                                                    |
| Occasion / Purpose                         | Best for install in freezer, refrigerator or other equipment                                                                                                                                                                                            |
| Fixing method                              | Hook and loop fastener.                                                                                                                                                                                                                                 |
| Temperature detecting range                | -30~70°C (Temp. resolution 0.5 °C / Temp. tolerance $\pm 1$ °C) NTC temperature sensing wire $6\phi \times 30$ mm stainless steel probe, cable length 1.5M (Optional : 3, 5, 10M)                                                                       |