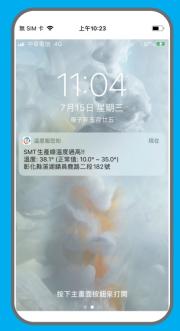

### Advantage ▶▶

**Management** Reduce manpower

Indeed Temperature record

**Risk** Avoid financial losses

**Immediate** Active exception Announce

Simple Can be installed in old freezer In equipment

When either its' temperature value exceeds the limit or disconnected/unstable, mobile App will be notified